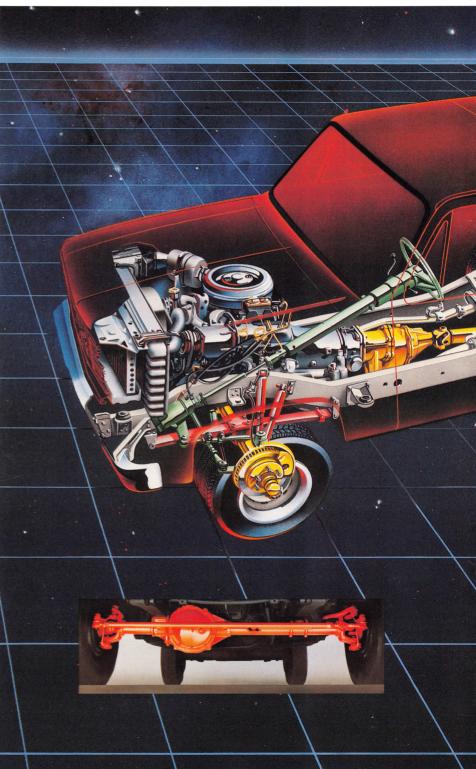

**Double-Wall Construction** adds rigidity to hood, cowl, front fenders, doors, rear side panels, and tailgate.

**Rugged Carbon Steel Frame** with drop-center design provides low vehicle entry height. Minimum chassis ground clearance is 6.9" with standard equipment.

Rear Suspension Features Two-stage Multileaf Springs that firm up as the load increases. Counter-angled shock absorbers help control brake and power hop.

**Computer-Matched Brake System** features power-assisted front disc brakes and finned rear drum brakes matched to the gross vehicle weight rating.

on for a lustrous surface

Jimmy's front suspension includes leaf springs, stabilizer bar, and shock absorbers

Power flow-through ventilation, a standard comfort feature, draws outside air through a large cowl-integrated plenum chamber when the heater fan is on, routes it through the cab, exiting through door-mounted vents.