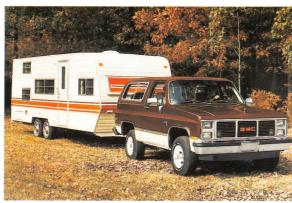

Electric tailgate window

Halogen hi-beam headlamps

Power windows and power door locks

4-WD K-Jimmy, when properly equipped, is a good choice for trailering.

SIERRA

#### TRAILERING INFORMATION

Properly equipped, a gasoline- or diesel-powered K-Jimmy can have a Gross Combination Weight Rating for trailering of up to 11,000 lbs-that includes everything going down the road (itself, passengers, cargo, equipment, and trailer). GMC offers a heavy-duty trailering special equipment package that includes: a 6000-lb weight-distributing platform hitch (less ball) with a maximum 750-lb tongue load; 7-wire trailer harness; engine-oil cooler (gasoline models); transmission-oil cooler; and a heavy-duty 66-amp Delcotron generator for gasoline models. The chart below shows powertrain requirements as well as the Gross Combination Weight Rating (GCWR) obtained with this equipment.