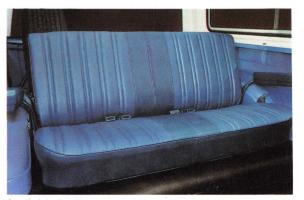

#### STANDARD SIERRA TRIM

This trim offers beauty and luxury not usually associated with standard trim

Available folding rear seat with Sierra trim

packages. Foam-padded, highback bucket seats are upholstered in grained vinyl designed for good appearance and durability. Choose from Blue or Saddle Tan. (As an alternate, you can select available new custom pigskin-grained vinyl upholstery, in which case a center console and color-keyed front floor carpeting are included.) Matching folding rear bench seat is also available.