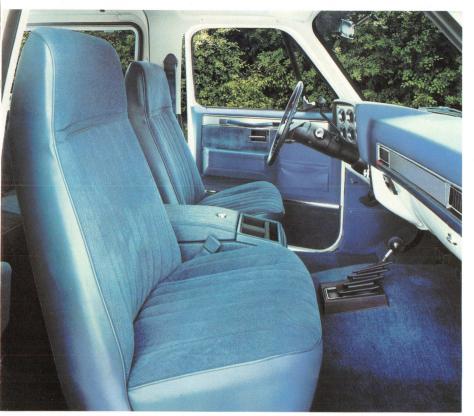

#### STANDARD SIERRA TRIM

This trim offers beauty and luxury not usually associated with standard trim

Available folding rear seat with Sierra trim

packages. Foam-padded, highback bucket seats are upholstered in grained vinyl designed for good appearance and durability. Choose from Blue or Saddle Tan. (As an alternate, you can select available new custom pigskin-grained vinyl upholstery, in which case a center console and color-keyed front floor carpeting are included.) Matching folding rear bench seat is also available.

Other features include: padded instrument panel, door trim panels with integral armrests, and dual padded sun visors. Embossed black rubber mats cover the entire floor, except as noted above. The Sierra exterior features a new front-end appearance with single rectangular headlamps, chromed bumpers, bright dual mirrors, and bright hubcaps. Diesel models have a stand-up hood emblem and special nameplates. All body glass is tinted.