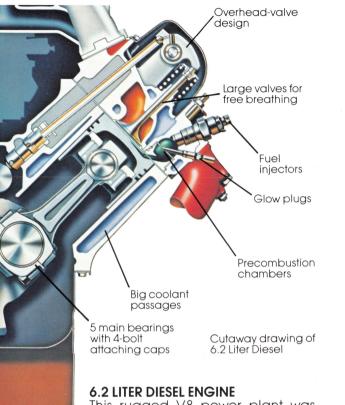

#### This rugged V8 power plant was developed specifically for truck use. It is naturally aspirated and features proven Ricardo Comet V precombustion chambers for a

more complete fuel-combustion and emissions control. High torque output makes the 6.2 Liter diesel a good choice for a hardworking truck like the K-Jimmy.

Rated at 130 SAE net horsepower, the 6.2 offers impressive performance. Another advantage is low maintenance—there are no points, spark plugs, coil, condenser, or carbu-

retor to adjust or replace. Oil and oil filter changes are recommended at 5000-mile intervals under normal use.

**Glow Plug Starting.** Each cylinder has an electronically controlled glow plug to preheat the combustion chamber for easy cold starting. A standard engine-block heater also helps make cold-weather starts easy.

6.2L Diesel Integral Fuel/Water Separator includes fuel filter, fuel heater, water-in-fuel and fuel-filter-change sensors with sending unit to warning light on the instrument panel, and water-drain capability. Also, a new outside air induction system is used in 1985.