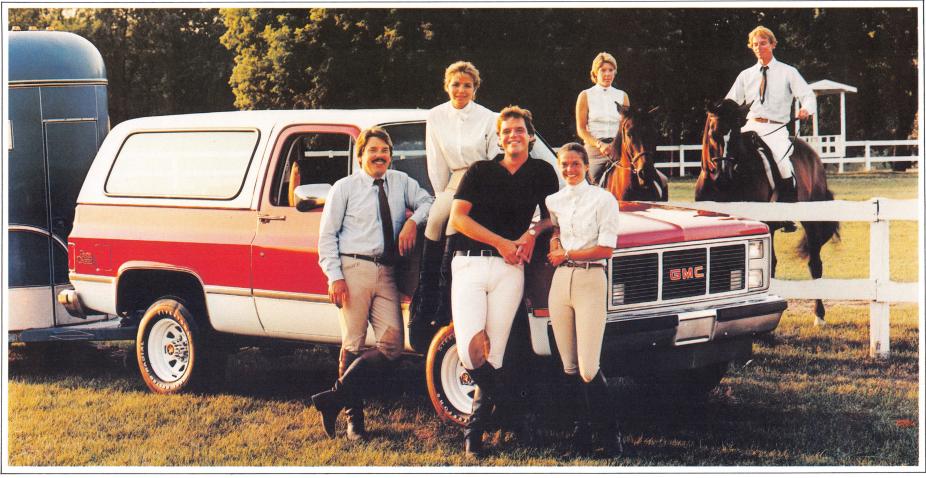

#### TRAILERING INFORMATION

Properly equipped, a gasoline- or diesel-powered K-Jimmy can have a Gross Combination Weight Rating for trailering of up to 11,000 lbs-that includes everything going down the road (itself, passengers, cargo, equipment, and trailer). GMC offers a heavy-duty trailering special equipment package that includes: a 6000-lb weight-distributing platform hitch (less ball) with a maximum 750-lb tongue load; 7-wire trailer harness; engine-oil cooler (gasoline models); transmission-oil cooler; and a heavy-duty 66-amp Delcotron generator for gasoline models. The chart below shows powertrain requirements as well as the Gross Combination Weight Rating (GCWR) obtained with this equipment.