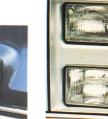

|    | SIERRA<br>CLASSIC<br>(YE9) |                                                                                                                                                                                                                                                |                          |                                                                                                                                                                                                                     | SIERRA<br>(STD) | CLASSIC<br>(YE9) |
|----|----------------------------|------------------------------------------------------------------------------------------------------------------------------------------------------------------------------------------------------------------------------------------------|--------------------------|---------------------------------------------------------------------------------------------------------------------------------------------------------------------------------------------------------------------|-----------------|------------------|
|    |                            | INTERIOR APPEARAN                                                                                                                                                                                                                              | CE (contd)               |                                                                                                                                                                                                                     |                 |                  |
|    | -                          | INSTRUMENT PANEL 1                                                                                                                                                                                                                             |                          | Black Crackle Finish and Bright Trim                                                                                                                                                                                | S               | -                |
|    | S                          | TRIM LEVEL    INTERIOR APPEARANCE (C    INSTRUMENT PANEL TRIM    SPARE TIRE COVER    STEERING WHEEL TRIM    TRIM PANELS    COMFORT/CONVENIENCE/    BUMPERS    COAT HOOKS    EXTERIOR LAMPS    FLOOR MATS    GLASS    GUARDS    HEATING/COOLING | Bezel                    | Pewter Tone Brushed Metal Finish and Bright Trim                                                                                                                                                                    | -               | S                |
|    | S                          |                                                                                                                                                                                                                                                | Instrument Panel         | Black Crackle Finish with Sierra Nameplate                                                                                                                                                                          | S               | -                |
|    | S                          |                                                                                                                                                                                                                                                | Pad Applique             | Pewter Tone Brushed Metal Finish with Sierra Classic Nameplate                                                                                                                                                      | —               | S                |
|    | S                          | SPARE TIRE COVER                                                                                                                                                                                                                               | Black Carpet             |                                                                                                                                                                                                                     | -               | S                |
| 1  | _                          | STEERING WHEEL TRI                                                                                                                                                                                                                             | M Black Horn Button with | h Red GMC Lettering                                                                                                                                                                                                 | S               | —                |
| 1  | S                          |                                                                                                                                                                                                                                                | Black Horn Button with   | h Red GMC Lettering & Bright Trim                                                                                                                                                                                   | -               | S                |
| 1  | S                          | TRIM PANELS                                                                                                                                                                                                                                    | Cowl Sides               | Full Color-Keyed Plastic (standard on diesel models)                                                                                                                                                                | -               | S                |
| +  | A (2)                      |                                                                                                                                                                                                                                                |                          | Partial Color-Keyed Plastic (gasoline models only)                                                                                                                                                                  | S               | -                |
| 1  | S                          |                                                                                                                                                                                                                                                | Rear Sidewalls           | Color-Keyed Embossed Vinyl with Carpet Trim & Ashtrays                                                                                                                                                              | -               | S                |
| +  | S                          |                                                                                                                                                                                                                                                | Side Doors               | Color-Keyed Embossed Plastic with Integral Armrests                                                                                                                                                                 | S               | -                |
| 1  | S                          |                                                                                                                                                                                                                                                |                          | Color-Keyed Embossed Plastic with Integral Armrests, Upper Dec-                                                                                                                                                     | -               | S                |
|    | _                          |                                                                                                                                                                                                                                                |                          | Color-Keyed Embossed Plastic with Integral Armrests, Upper Dec-<br>orative Inserts with Door Closing Assist Straps, Cloth Inserts<br>above Armrests, Vinyl Map Pockets, and Lower Carpeted Area<br>with Bright Trim |                 |                  |
| 1) | -                          | COMFORT/CONVENIE                                                                                                                                                                                                                               | NCE/PROTECTION           |                                                                                                                                                                                                                     | L               |                  |
| 4) | S (4)                      | BUMPERS                                                                                                                                                                                                                                        | Chromed Front & Rea      | r                                                                                                                                                                                                                   | S               | S                |
|    | S                          |                                                                                                                                                                                                                                                | Deluxe Chromed Front     | Deluxe Chromed Front & Rear (includes black rubber rub strips) A                                                                                                                                                    |                 | A                |
|    | S                          | COAT HOOKS                                                                                                                                                                                                                                     | Two on Left-Hand Side    | Two on Left-Hand Side                                                                                                                                                                                               |                 | S                |
|    | S                          | EXTERIOR LAMPS                                                                                                                                                                                                                                 | Headlamps                | LH/RH Dual Rectangular Conventional-Type                                                                                                                                                                            | A (1)           | S                |
|    | S                          |                                                                                                                                                                                                                                                |                          | LH/RH Hi-Beam Halogen-Type (requires dual lamp setup)                                                                                                                                                               | A               | A                |
|    | S                          | ×                                                                                                                                                                                                                                              |                          | LH/RH Single Rectangular Conventional-Type                                                                                                                                                                          | S               | -                |
|    | A                          |                                                                                                                                                                                                                                                |                          | Warning Buzzer                                                                                                                                                                                                      | A               | A                |
|    | A                          |                                                                                                                                                                                                                                                | Other: As Required by    | Governmental Regulation                                                                                                                                                                                             |                 |                  |
|    | А                          | FLOOR MATS                                                                                                                                                                                                                                     | Color-Keyed Rubber;      | Front or Front and Rear (requires floor carpeting)                                                                                                                                                                  | A               | A                |
|    | S                          | GLASS                                                                                                                                                                                                                                          | Deep-Tinted Glass For    | r Hardtop Side Windows                                                                                                                                                                                              | A               | A                |
| T  | A                          |                                                                                                                                                                                                                                                | Deep-Tinted Glass For    | r Hardtop Side Windows & Tailgate Window                                                                                                                                                                            | A               | A                |
|    |                            |                                                                                                                                                                                                                                                | Sliding Side Window (    | Glass For Hardtop                                                                                                                                                                                                   | A               | A                |
| T  | -                          |                                                                                                                                                                                                                                                | Tinted Glass All-Arour   | nd                                                                                                                                                                                                                  | S               | S                |
| T  | S                          | GUARDS                                                                                                                                                                                                                                         | Bright Door Edge         |                                                                                                                                                                                                                     |                 | A                |
| 1  | S                          |                                                                                                                                                                                                                                                | Chromed Front Bump       | Chromed Front Bumper (not available with Deluxe bumpers)                                                                                                                                                            |                 | A                |
|    | A (6)                      | HEATING/COOLING                                                                                                                                                                                                                                |                          |                                                                                                                                                                                                                     | A               | A                |
|    | S                          |                                                                                                                                                                                                                                                | Cold Climate Package     | (gasoline models)                                                                                                                                                                                                   | A               | A                |

Electric tailgate window

Halogen hi-beam headlamps

Power windows and power door locks

4-WD K-Jimmy, when properly equipped, is a good choice for trailering.

SIERRA