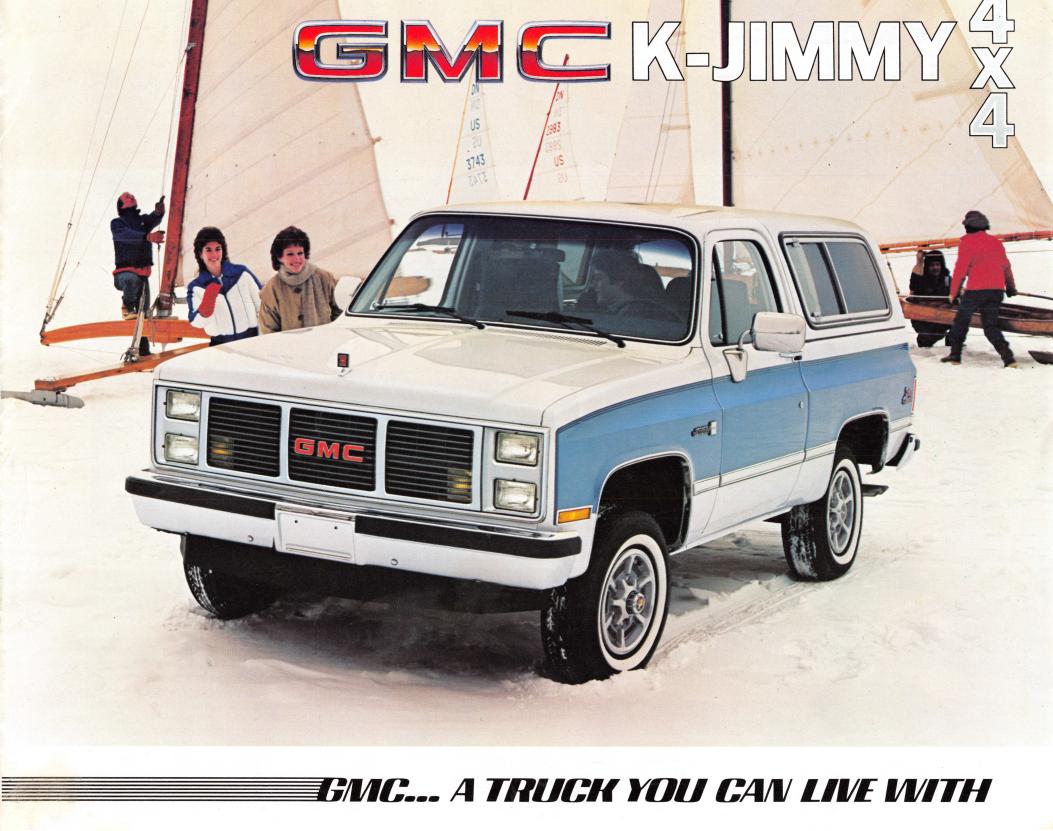

#### TOUGH IN THE ROUGH ... FULL SIZE JIMMY

Jimmy is tough and agile-with the power and traction to climb mountain roads or take you over the rough spots in the back country. Choose a gasoline or diesel model. Either way you have the advantage of rugged V8 power and torque for off-road 4-WD action and smooth 2-WD highway cruising.

#### TWO BEAUTIFUL WAYS TO GO

K-Jimmy adapts to widely diversified transportation jobs with an impressive blend of performance and luxury. In town or country, K-Jimmy is a standout in either standard Sierra or available Sierra Classic trim.