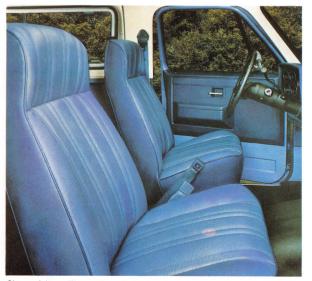

#### SIERRA CLASSIC

With the available Sierra Classic trim, you have a choice of new custom pigskin-grained vinyl or new custom textured velour cloth for the front high-back bucket seats. Both come in Blue, Saddle Tan, Burgundy, or Slate Gray. A center stowage console and color-keyed front floor carpeting are included.

Also included are a deluxe instrument panel with needle-gage instrumentation, custom steering wheel, and neutral-colored cloth-covered headliner. Doors have full trim panels, padded armrests, map pockets, and assist straps. Rear compartment sidewalls are trimmed.