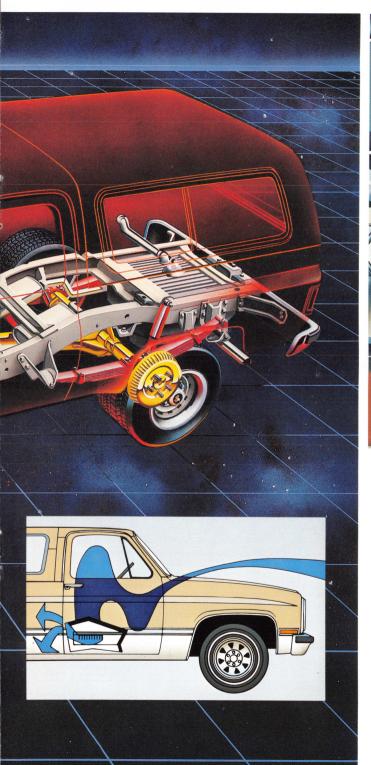

**Double-Wall Construction** adds rigidity to hood, cowl, front fenders, doors, rear side panels, and tailgate.

**Rugged Carbon Steel Frame** with drop-center design provides low vehicle entry height. Minimum chassis ground clearance is 6.9" with standard equipment.

Rear Suspension Features Two-stage Multileaf Springs that firm up as the load increases. Counter-angled shock absorbers help control brake and power hop.

**Computer-Matched Brake System** features power-assisted front disc brakes and finned rear drum brakes matched to the gross vehicle weight rating.